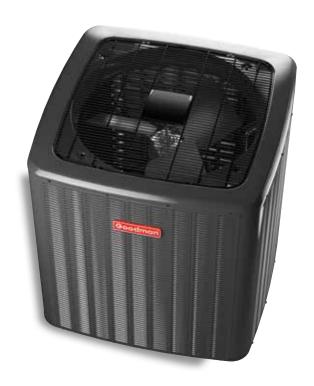

## GVZC20 HIGH-EFFICIENCY HEAT PUMP

#### Goodman will keep you cool as a cucumber. Chill. It's a Goodman.

The best heat pump is the kind you don't have to think or worry about. It comes on the moment you need it and then runs quietly and efficiently all year long as needed. The **Goodman**® brand GVZC20 is loaded with features designed to provide outstanding performance for years to come. We use advanced techniques and materials so you know the cozy, even temperature you feel in every corner of your home is an energy-efficient trend that's designed to stay for many years.

## A LOT GOES INTO EVERY **GOODMAN** BRAND GVZC20 HEAT PUMP WITH **SMART SPEED**™ TECHNOLOGY