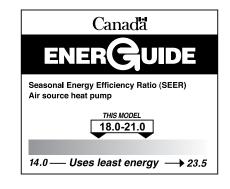

#### **PERFORMANCE**

**21**SEER

10

"SEER" stands for Seasonal Energy-Efficiency Ratio, which is a measurement of a heat pump's cooling efficiency developed by the U.S. Department of Energy. It's a simple formula: the higher the SEER of your unit, the greater its efficiency – and the lower your operating costs. "HSPF" stands for Heating Seasonal Performance Factor, which measures the heating efficiency of a heat pump.