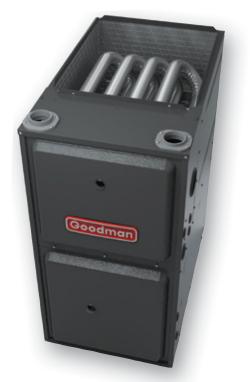

## GMEC96 TWO-STAGE GAS FURNACE

HIGH-EFFICIENCY, MULTI-SPEED ECM

UP TO 96% AFUE PERFORMANCE

Upflow/Horizontal

# Goodman is a brand you can really warm up to.

The best gas furnace is the kind you don't have to think or worry about. It comes on the moment you need it and then runs quietly and efficiently all winter long as needed. The Goodman GMEC96 is loaded with features designed to provide outstanding performance for years to come. We use advanced techniques and materials so you know the cozy, even heat you feel in every corner of your home is an energy-efficient warming trend that's designed to stay for many years.

## A LOT GOES INTO EVERY GOODMAN<sup>®</sup> BRAND GMEC96 GAS FURNACE