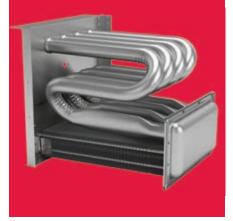

#### The art of precision

**Aluminized Steel Tubular Primary Heat Exchanger** – Distinctive tubular aluminized steel construction formed using wrinkle-bend technology results in an extremely durable heat exchanger. Paired with a stainless-steel secondary heat exchanger, this combination provides reliability, durability and efficiency.

#### COMPONENT UPGRADE OFFERS BETTER PERFORMANCE

The aluminized steel, tubular primary heat exchanger featured in Goodman brand gas furnaces is likely the most essential component in a gas furnace's performance. This distinctive heat exchanger employs wrinkle-bend technology which was developed to deliver extraordinary durability and long-term reliability.