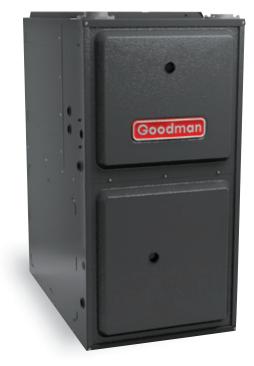

## GMVM97 MODULATING GAS FURNACE

HIGH-EFFICIENCY, VARIABLE-SPEED ECM

UP TO 98% AFUE PERFORMANCE

Upflow/Horizontal

## A LOT GOES INTO EVERY **GOODMAN** BRAND GMVM97 GAS FURNACE

#### The art of precision

**Aluminized Steel Tubular Primary Heat Exchanger** – Distinctive tubular aluminized steel construction formed using wrinkle-bend technology results in an extremely durable heat exchanger. Paired with a stainless-steel secondary heat exchanger, this combination provides reliability, durability and efficiency.

Goodman gas furnaces simply work the way they're supposed to, making each one a thing of beauty.

Self-Calibrating Modulating Gas Valve – Auto-configures for each installation.

**Durable Silicon Nitride Igniter –** Eliminates the need for an energy-wasting pilot light.

**Quiet, Variable-Speed, Induced-Draft Blower –** Provides precise control and enhanced energy-efficient performance as compared to a natural draft furnace.

**Self-Diagnostic Control Board –** Continuously monitors the system for consistent, reliable operation, stores last diagnostic codes in memory; and indicates condition through a 7-segment display for quick troubleshooting.

**Thermally-Insulated Cabinet –** The fully insulated cabinet means air leakage of less than 2% to maximize the heat transfer efficiency and lower blower noise.