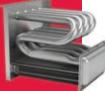

#### The art of precision

**Aluminized Steel Tubular Primary Heat Exchanger** – Distinctive tubular aluminized steel construction formed using wrinkle-bend technology results in an extremely durable heat exchanger. Paired with a stainless-steel secondary heat exchanger, this combination provides reliability, durability and efficiency.

#### COMPONENT UPGRADE OFFERS BETTER PERFORMANCE

The aluminized steel, tubular primary heat exchanger featured in Goodman brand gas furnaces is likely the most essential

component in a gas furnace's performance. This distinctive heat exchanger employs wrinkle-bend technology which was developed to deliver extraordinary durability and long-term reliability.